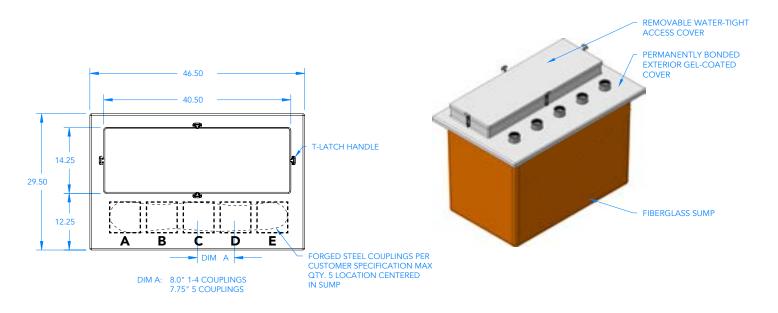

### TS462929-4B0 GRADE LEVEL SUMP

#### PRE-INSTALLATION SURVEY

| [X] COUPLING LOCATION | MEASUREMENTS |
|-----------------------|--------------|
| А                     |              |
| В                     |              |
| С                     |              |
| D                     |              |
| Е                     |              |

| CONTACT INFORMATION |             |  |
|---------------------|-------------|--|
| COMPANY:            |             |  |
| NAME:               |             |  |
| ADDRESS:            |             |  |
| CITY:               | STATE: ZIP: |  |
| PHONE:              | EMAIL:      |  |

| <b>SIGNATURE:</b> | DATE: |  |
|-------------------|-------|--|
|                   |       |  |