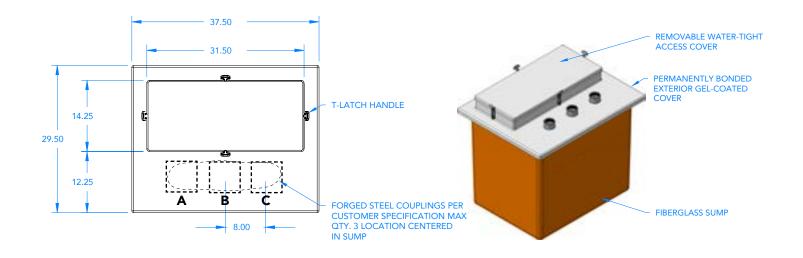

# TS372929-4B0 GRADE LEVEL SUMP PRE-INSTALLATION SURVEY

| [X] COUPLING LOCATION | MEASUREMENTS |
|-----------------------|--------------|
| А                     |              |
| В                     |              |
| С                     |              |

| CONTACT INFORMATION |            |  |
|---------------------|------------|--|
| COMPANY:            |            |  |
| NAME:               |            |  |
| ADDRESS:            |            |  |
| CITY:               | STATE: ZIP |  |
| PHONE:              | EMAIL:     |  |

| SIGNATURE: DATE: |
|------------------|
|------------------|