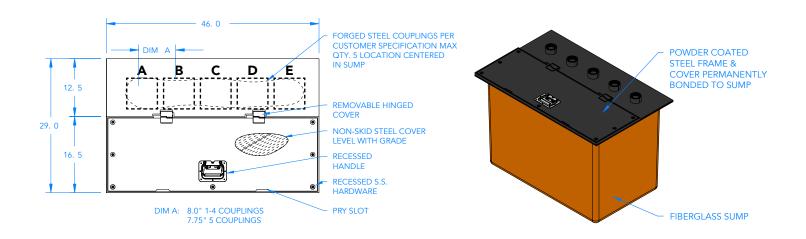

### TS462929-5B0 GRADE LEVEL SUMP

#### PRE-INSTALLATION SURVEY

| [X] COUPLING LOCATION | MEASUREMENTS |
|-----------------------|--------------|
| А                     |              |
| В                     |              |
| С                     |              |
| D                     |              |
| Е                     |              |

| CONTACT INFORMATION |        |      |
|---------------------|--------|------|
| COMPANY:            |        |      |
| NAME:               |        |      |
| ADDRESS:            |        |      |
| CITY:               | STATE: | ZIP: |
| PHONE:              | EMAIL: |      |