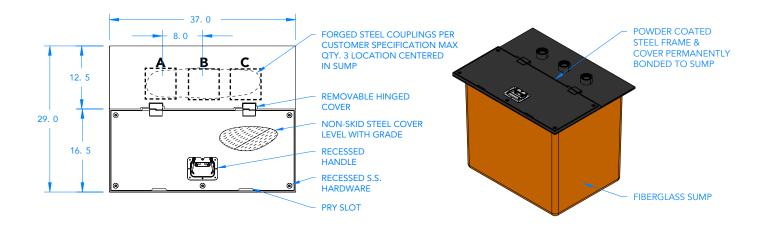

# TS372929-5B0 GRADE LEVEL SUMP PRE-INSTALLATION SURVEY

| [X] COUPLING LOCATION | MEASUREMENTS |
|-----------------------|--------------|
| Α                     |              |
| В                     |              |
| С                     |              |

| CONTACT INFORMATION |             |
|---------------------|-------------|
| COMPANY:            |             |
| NAME:               |             |
| ADDRESS:            |             |
| CITY:               | STATE: ZIP: |
| PHONE:              | EMAIL:      |

| <b>SIGNATURE:</b> | DATE: |  |
|-------------------|-------|--|
|                   |       |  |