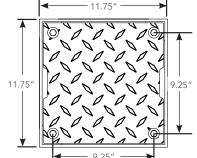

# INTERCHANGEABLE STEEL TOPS

The universal box has interchangeable top options to fit the footprint of whatever charger you install.