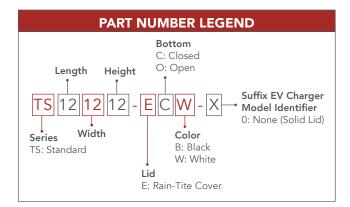

# FUTURE PROOF YOUR FORECOURT WITH PCI'S EV EXPANSION BOXES

PCI prepares you for tomorrow, even if you're not ready to implement EV today.

| Part No.                    | Description                                                       |
|-----------------------------|-------------------------------------------------------------------|
| TS121212-EOB-0              | EV Expansion Box with Open Bottom, Black, Solid Top               |
| TS121212-ECB-0              | EV Expansion Box with Water-Tight Closed Bottom, Black, Solid Top |
| TS121212-EOW-0              | EV Expansion Box with Open Bottom, White, Solid Top               |
| TS121212-ECW-0              | EV Expansion Box with Water-Tight Closed Bottom, White, Solid Top |
| Additional Models Available |                                                                   |