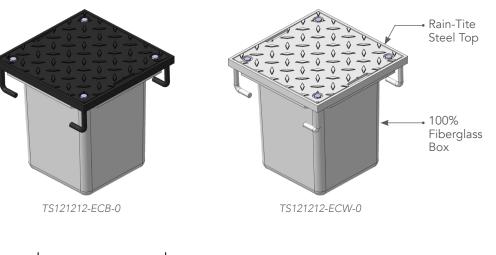

# INTERCHANGEABLE STEEL TOPS

The universal box has interchangeable top options to fit the footprint of whatever charger you install.

## 100% FIBERGLASS CONSTRUCTION

100% high quality, non-corrosive fiberglass provides long-term reliable containment without voiding warranty, warping, cracking or becoming brittle.

# FUTURE PROOF YOUR FORECOURT WITH PCI'S EV EXPANSION BOXES

PCI prepares you for tomorrow, even if you're not ready to implement EV today.

| Part No.                    | Description                                                       |
|-----------------------------|-------------------------------------------------------------------|
| TS121212-EOB-0              | EV Expansion Box with Open Bottom, Black, Solid Top               |
| TS121212-ECB-0              | EV Expansion Box with Water-Tight Closed Bottom, Black, Solid Top |
| TS121212-EOW-0              | EV Expansion Box with Open Bottom, White, Solid Top               |
| TS121212-ECW-0              | EV Expansion Box with Water-Tight Closed Bottom, White, Solid Top |
| Additional Models Available |                                                                   |