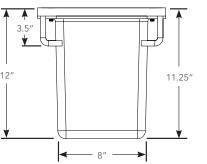

### UNIVERSAL BOX

The 12"x12" universal box is designed to fit most all chargers.

## 100% FIBERGLASS CONSTRUCTION

100% high quality, non-corrosive fiberglass provides long-term reliable containment without voiding warranty, warping, cracking or becoming brittle.

# WATER-TIGHT OPTIONS

EV Expansion boxes are available with open bottoms or with water-tight closed bottoms.