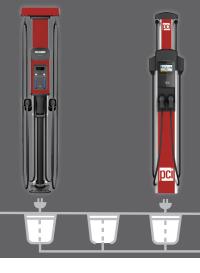

### UNIVERSAL BOX

The 12"x12" universal box is designed to fit most all chargers.

# INTERCHANGEABLE STEEL TOPS

The universal box has interchangeable top options to fit the footprint of whatever charger you install.

# WATER-TIGHT OPTIONS

EV Expansion boxes are available with open bottoms or with water-tight closed bottoms.

# FUTURE PROOF YOUR FORECOURT WITH PCI'S EV EXPANSION BOXES

PCI prepares you for tomorrow, even if you're not ready to implement EV today.

| Part No.                    | Description                                                       |
|-----------------------------|-------------------------------------------------------------------|
| TS121212-EOB-0              | EV Expansion Box with Open Bottom, Black, Solid Top               |
| TS121212-ECB-0              | EV Expansion Box with Water-Tight Closed Bottom, Black, Solid Top |
| TS121212-EOW-0              | EV Expansion Box with Open Bottom, White, Solid Top               |
| TS121212-ECW-0              | EV Expansion Box with Water-Tight Closed Bottom, White, Solid Top |
| Additional Models Available |                                                                   |